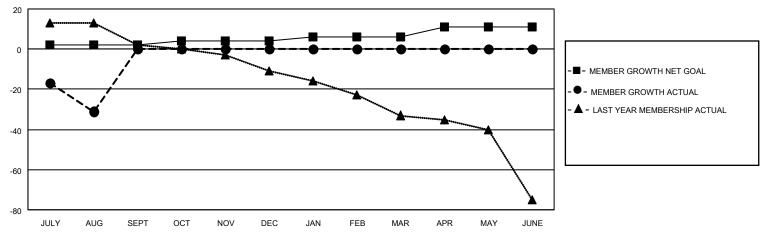

#### GOALS AND ACTUAL MEMBERS CUMULATIVE

| DROPPED CLUBS: 2 |    | 5 CLUBS OF 42 ADDED 1 OR MORE | GENDER DISTRIBUTION          |              |     |
|------------------|----|-------------------------------|------------------------------|--------------|-----|
|                  |    | NEW MEMBERS                   | MALE                         | 350 (56.36%) |     |
|                  |    |                               | FEMALE                       | 271 (43.64%) |     |
| DROPPED MEMBERS  |    |                               |                              | , ,          |     |
| DECEASED         | 2  | CLICK HERE FOR CUMULATIVE     | TOTAL FAMILY UNIT MEMBERS    |              | 127 |
| CLUB CANCELLED   | 0  | MEMBERSHIP DATA               | FAMILY MEMBERS PAYING HALF 6 |              | 0.5 |
| OTHER            | 35 |                               |                              |              | 65  |
| TOTAL            | 37 |                               | 8020                         |              |     |